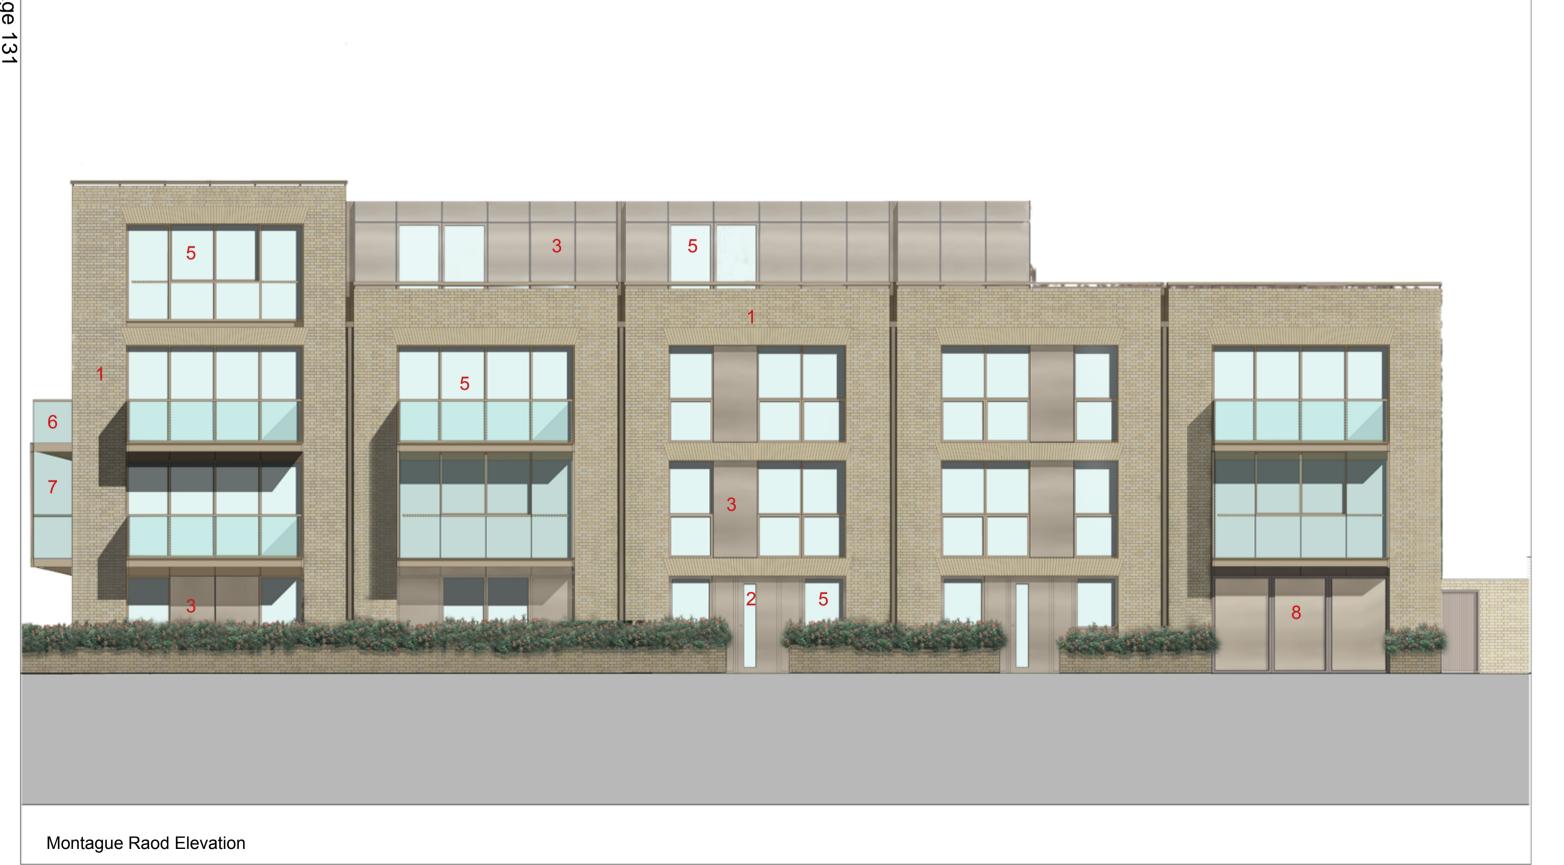

## 1. Stock brickwork

- 2. Bronze anodised front
- 3. Bronze anodised panels 4. Greenwall
- Double glazed aluminium
   window system
   G. Glass Ballustrade

- 7. Projecting glass
  winter garden
  8. Bronze coloured doors to
  car park