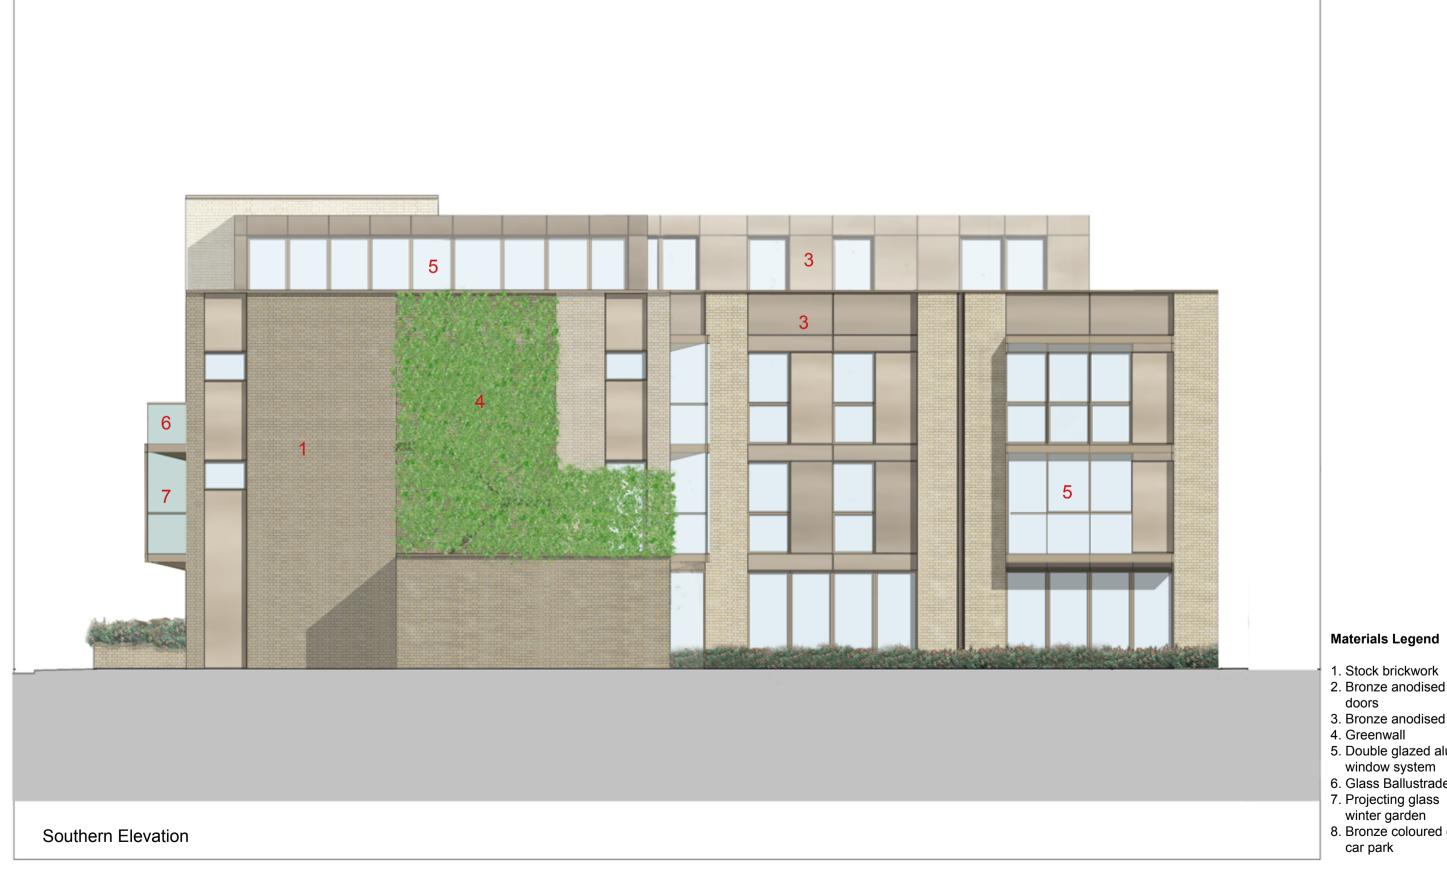

## 1. Stock brickwork

- 2. Bronze anodised front
- 3. Bronze anodised panels 4. Greenwall
- Double glazed aluminium
   window system
   G. Glass Ballustrade

- 7. Projecting glass
  winter garden
  8. Bronze coloured doors to
  car park