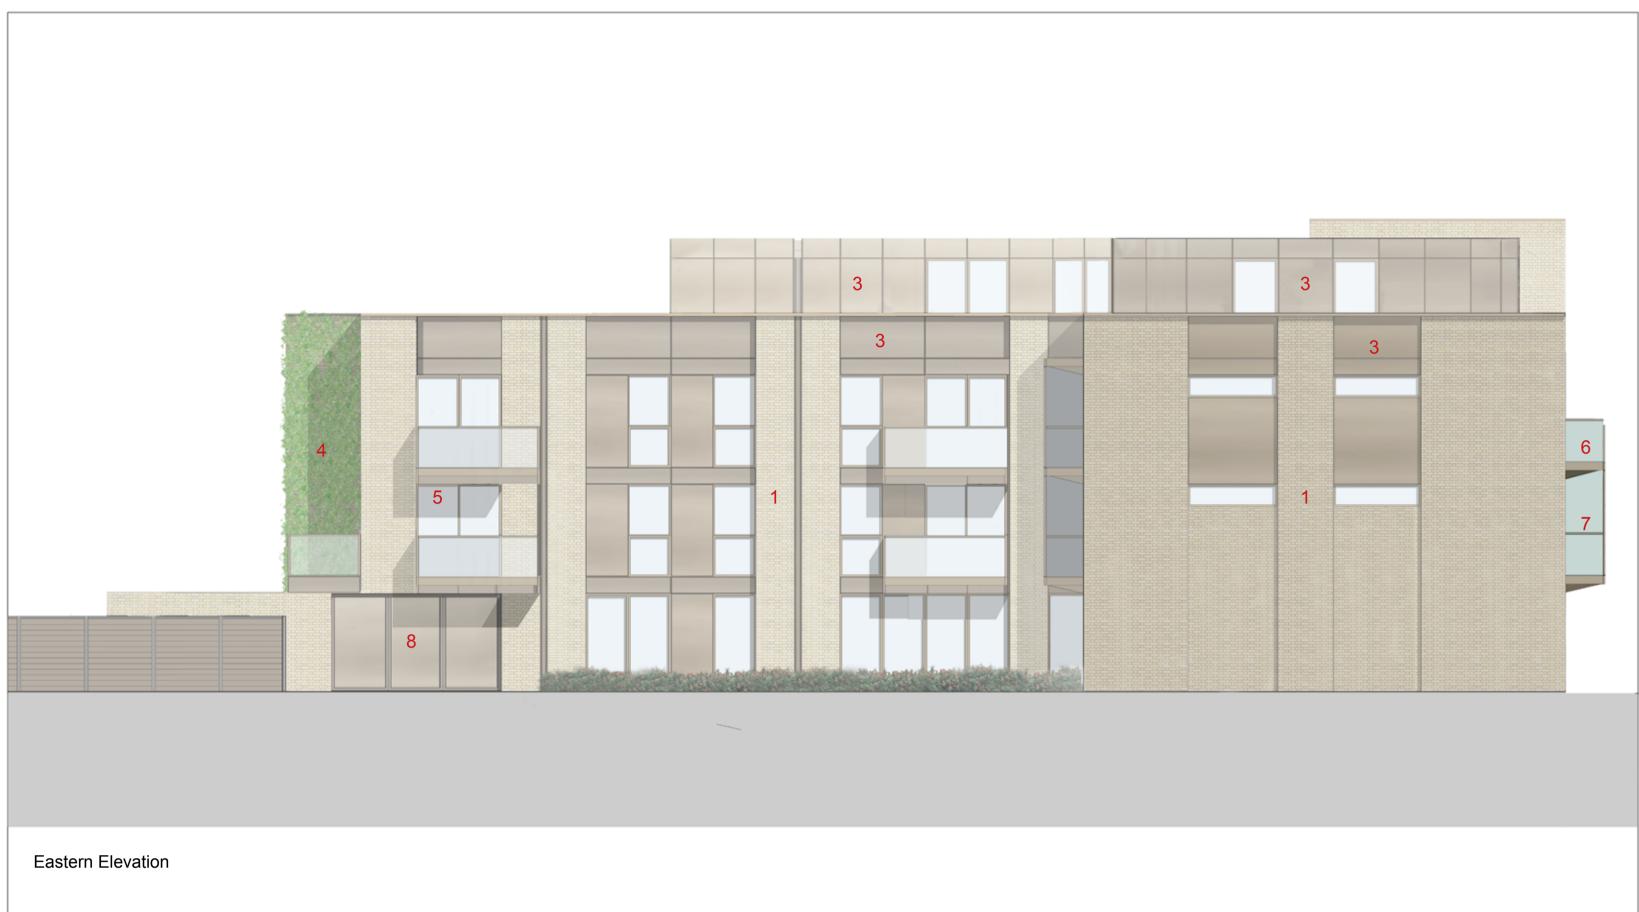

## 1. Stock brickwork

- 2. Bronze anodised front
- 3. Bronze anodised panels 4. Greenwall
- Double glazed aluminium
   window system
   G. Glass Ballustrade

- 7. Projecting glass
  winter garden
  8. Bronze coloured doors to
  car park