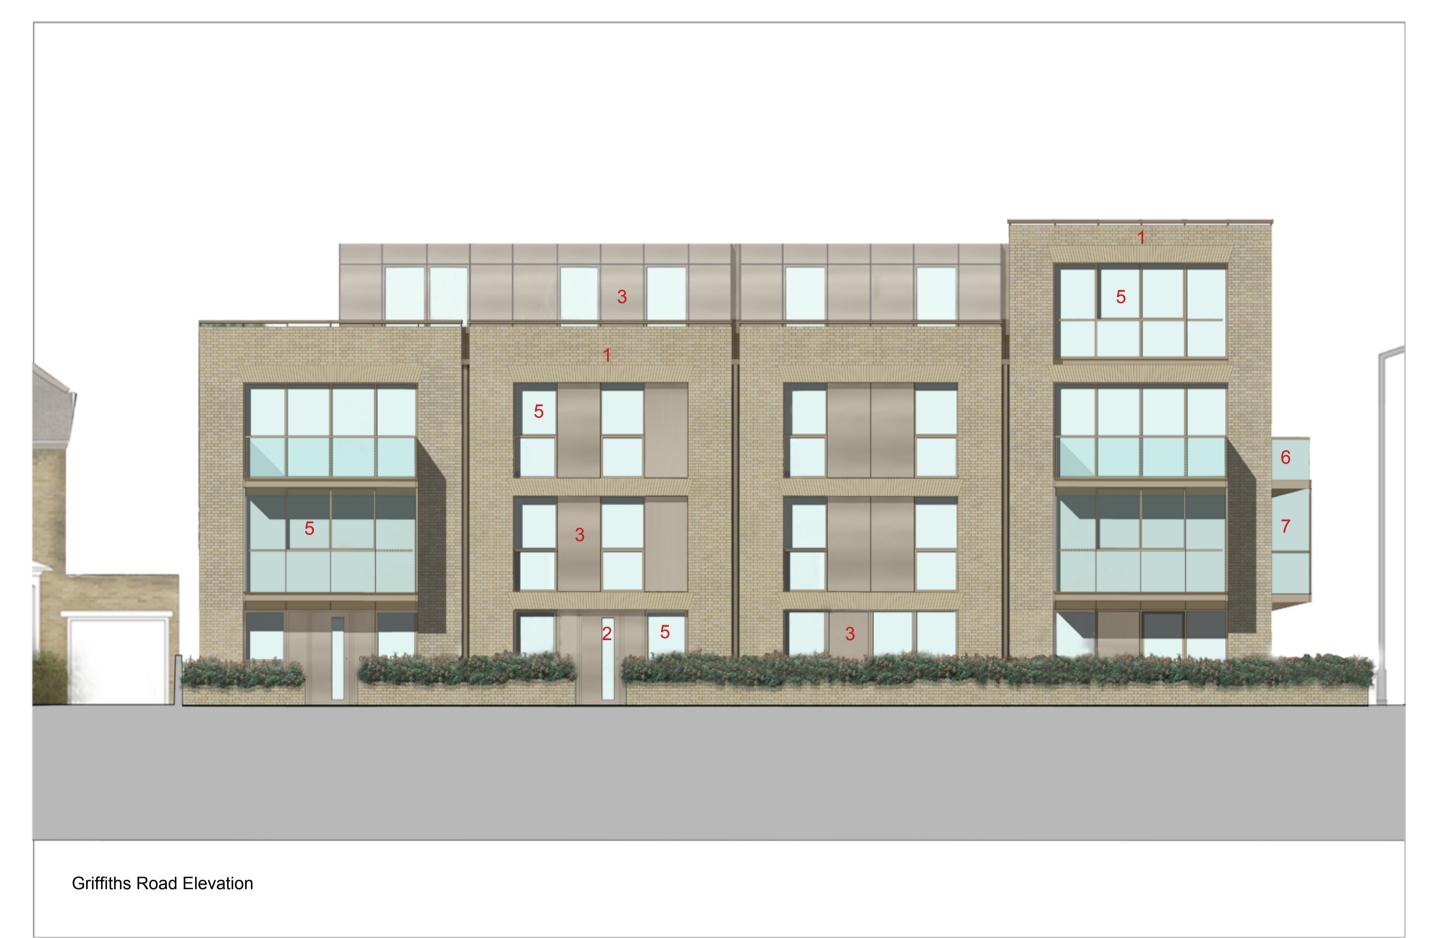

## 1. Stock brickwork

- 2. Bronze anodised front
- 3. Bronze anodised panels 4. Greenwall
- Double glazed aluminium
   window system
   G. Glass Ballustrade

- 7. Projecting glass
  winter garden
  8. Bronze coloured doors to
  car park